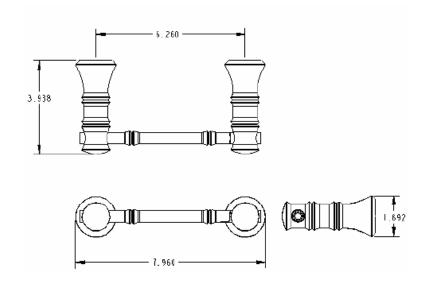

## **Bamboo® Technical Specification**

## Paper Holder

# YB9508

## Stock Numbers:

YB9508BN – Paper Holder Brushed Nickel Finish

### Materials:

Paper Holder is constructed of zinc.



SPC12965

1/01/2012 6/szod 02

#### Dimensions:



### **Installation Instructions:**

- 1. Remove the mounting bracket from the body by loosening the setscrew.
- 2. Position the assembled unit on the wall where desired.
- 3. Lightly mark the outline of each base.
- 4. Center a mounting bracket within each base outline with "UP" facing you .
- 5. Mark the 2 large hole locations of each mounting bracket.
- 6. Attach each mounting bracket to the wall, using the wall anchors provided
- Mount each base on the corresponding mounting bracket. Check and make sure that the base set screw hole(s) are facing down. Assemble a set screw to each base. Use the allen wrench included in hardware kit to tighten each set screw and secure the assembly to the mounting bracket(s).

### **Cleaning Instructions:**

To preserve the fine finish of this product,