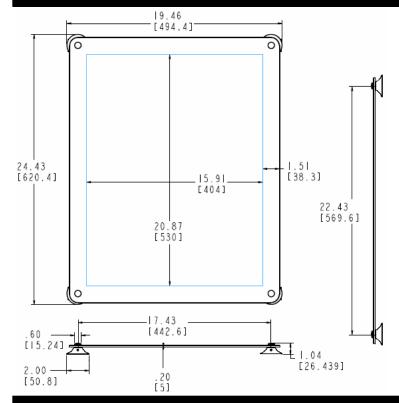

# Vivid™ Technical Specification

Mirror YB7495

# **Stock Numbers:**

q YB7495CH –Mirror Chrome Finish

#### **Materials:**

**Mirror** posts are constructed of zinc and mirror is constructed of glass.

## **Dimensions:**



#### **Installation Instructions:**

Directions below are for installation into drywall. If installing product into a stud, use the wood screws only.

- 1. Remove mounting posts from the product assemblies by loosening each set screw.
- 2. Position the mounting template on the wall in the desired location.
- 3. Using a level, align the template and tape it to the wall.
- Drill two 5/16" hole at each mounting post location that corresponds to your product. (We recommend using the horizontal holes for drywall installation.)
- 5. Remove the template from the wall.
- 6. Fold ends of plastic toggle anchor together and insert into each hole in the wall.
- 7. Lightly tap anchors until flush with the wall.
- 8. One at a time, insert plastic pin into each anchor and lightly tap to activate anchor