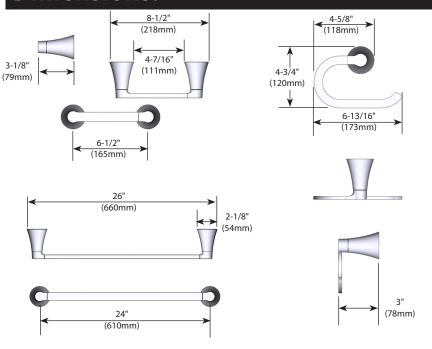

# Mikah™ Technical Specification 3 Piece Bath Accessory Kit

Y0733

#### **Stock Numbers:**

#### **Materials:**

**Pivoting Paper Holder, Towel Ring, & 24" Towel Bar** are constructed of zinc.

#### **Dimensions:**



### **Installation Instructions:**

Tools Required: Phillips screwdriver, drill, 1/4" drill bit, hammer, level, tape Hardware Kit Contents: 2 anchors, 1 hex wrench.

Note: Directions below are for installation into drywall. If installing product into a stud, use the wood screws only.

See instructions inside of the product box.

## Cleaning Instructions:

To preserve the fine finish of this product, clean only with a soft damp cloth. Dry well. Do not use commercial or abrasive cleaners.

**Stock Number:** Y0733 Pivoting Paper Holder, Towel Ring, 24" Towel Bar

25300 AL MOEN DRIVE • NORTH OLMSTED, OH 44070 CORPORATE HEADQUARTERS: (800) 321-8809 • FAX: (800) 848-6636 INTERNATIONAL: (440) 962-2000 • FAX: (440) 962-2726 CUSTOMER SERVICE (USA): 800-882-0116 • FAX: (888) 379-2720 WWW.MOEN.COM