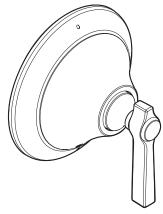

#### **DESCRIPTION**

- ADA compliant operation
- · Metal and brass construction with various finishes identified by suffix
- Inlets and outlets on same plane
- Supplied with vandal resistant screws

#### **OPERATION**

- · Lever style handle
- · Detents at each flow position
- Rotary 180° handle operation
- · Valve operates 2 distinct functions

#### **CARTRIDGE**

Ceramic disk cartridge

Flara™ Two/Three Function Transfer Valve Trim Kit

**Models:** TS4911 series **Valve:** 3372 or 3375