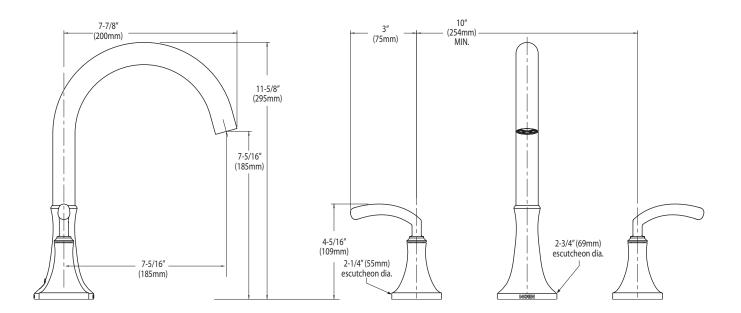

# MOEN

Buy it for looks. Buy it for life.®

## Specifications

#### DESCRIPTION

• Metal construction with various finishes identified by suffix

#### **OPERATION**

- Lever style handles
- Rotate hot side handle counterclockwise to open (clockwise to close) and the cold side handle clockwise to open and (counterclockwise to close)

#### **STANDARDS**

- Third party certified to CSA B-125, ASME A112.18.1M, and all applicable requirements referenced therein
- ADA ( for lever handles

#### WARRANTY

- Lifetime limited warranty against leaks, drips and finish defects to the original consumer purchaser
- 5 year warranty if used in commercial installations



ICON<sup>™</sup> Two-Handle Roman Tub Faucet Trim

#### Models: T963 series

**Valves:** 4992, 4993, 4996, 4997, 4999, 64997, 64999



### **CRITICAL DIMENSIONS**

(DO NOT SCALE)