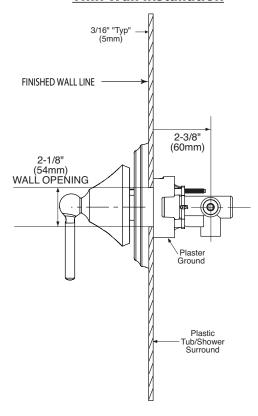

#### Thin Wall Installation

(132mm)

CRITICAL DIMENSIONS

FOR MORE INFORMATION CALL: 1-800-BUY-MOEN

www.moen.com

4/19