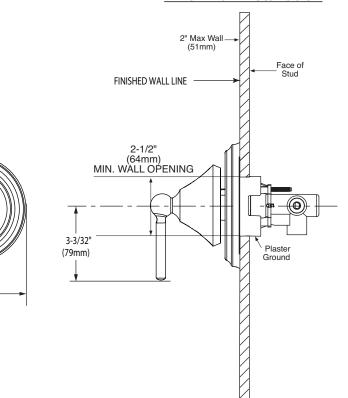

# **MOEN**®

## Specifications

#### **DESCRIPTION**

 Metal construction with various finishes identified by suffix OPERATION

- Rotational control with 180° of rotation with stops
- **STANDARDS**
- Third party certified to ASME A112.18.1/CSA B125.1 and all applicable requirements referenced therein
- ADA for lever handle

#### WARRANTY

- Lifetime limited warranty against leaks, drips and finish defects to the original homeowner
- 10 year limited warranty when used in a multifamily installation
- 5 year limited warranty when used in a commercial installation Visit www.moen.com/support for complete details and limitations



Belfield<sup>™</sup> Multi-Function Transfer Valve Trim Kit

Models: T4301 series

**Valve:** 3372 or 3375

### **Thick Wall Installation**



#### Thin Wall Installation





(132mm)

CRITICAL DIMENSIONS

FOR MORE INFORMATION CALL: 1-800-BUY-MOEN

www.moen.com

4/19