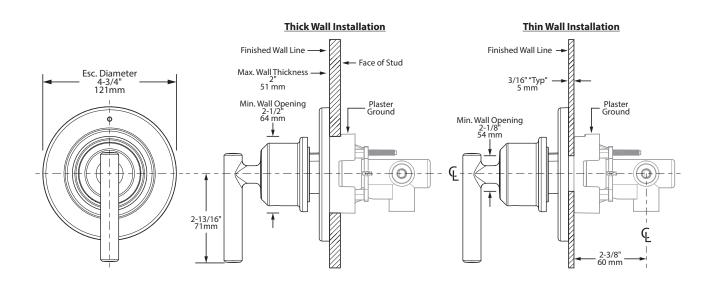

Gibson™ Two/Three-Function Transfer Valve Trim Kit

Models: T2921 series

Valve: 3372 or 3375

**CRITICAL DIMENSIONS** 

(DO NOT SCALE)

SPC15381

Relaxed 02