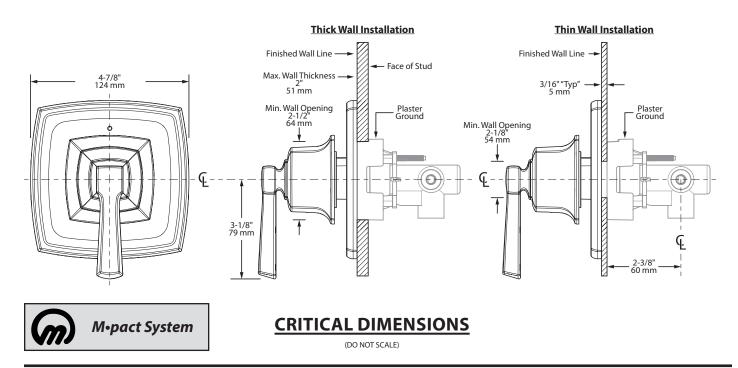

**Boardwalk®** Two/Three-Function Transfer Valve Trim Kit

Model: T2061 series

Valve: 3372 or 3375

2015375

0.0250018