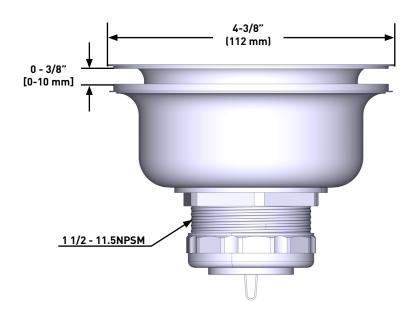

Basket Strainer Assembly, 3-1/2"

MODELS: 22038 Series

**CRITICAL DIMENSIONS** DO NOT SCALE