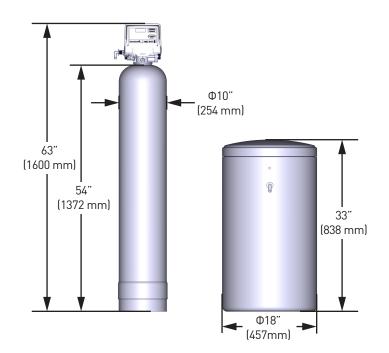

#### **DESCRIPTION**

• Estimated Capacity: Up to 10 years

• Ion exchange technology designed to remove hardnesscausing minerals from your wate

• Tank Outer Diameter: 10" (254 mm)

• Tank Height without Head: 54" (1372 mm)

• Tank Height with Head: 63" (1600 mm)

• Connection size: 1" NPT

• Brine Tank: W 18" (457 mm) x H 33" (838 mm)

• Recommended for 4 – 6 bathrooms

• Bypass valve NOT included, sold separately