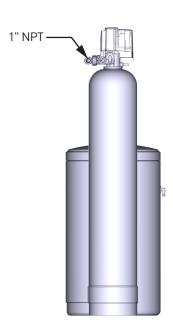

• Tank Height with Head: 63" (1600 mm)

• Connection size: 1" NPT

• Brine Tank: W 18" (457 mm) x H 33" (838 mm)

• Recommended for 4 – 6 bathrooms

• Bypass valve NOT included, sold separately