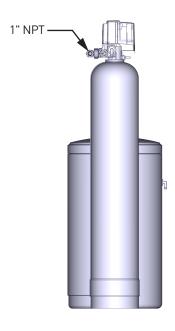

### **DESCRIPTION**

- Salt Based Water Softener System
- Ion exchange technology designed to remove hardnesscausing minerals from your water
- Tank Outer Diameter: 9" (229 mm)
- Tank Height without Head: 48" (1219 mm)
- Tank Height with Head: 57" (1448 mm)
- Connection size: 1" NPT
- Brine Tank: W 18" (457 mm) x H 33" (838 mm)
- Recommended for 1-3 bathrooms
- Bypass valve NOT included, sold separately