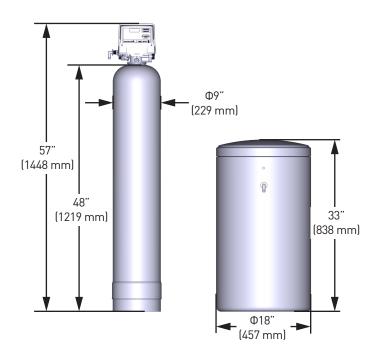

### **DESCRIPTION**

- Salt Based Water Softener System
- Ion exchange technology designed to remove hardnesscausing minerals from your water
- Tank Outer Diameter: 9" (229 mm)
- Tank Height without Head: 48" (1219 mm)
- Tank Height with Head: 57" (1448 mm)
- Connection size: 1" NPT
- Brine Tank: W 18" (457 mm) x H 33" (838 mm)
- Recommended for 1-3 bathrooms
- Bypass valve NOT included, sold separately