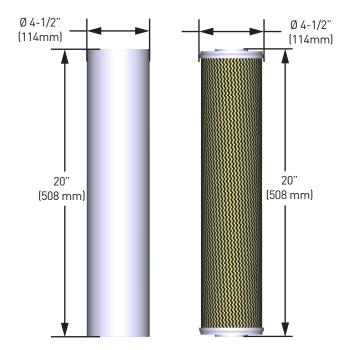

## **DESCRIPTION**

- Replacement cartridges for FCAR01 cartridge system
- Includes 2 cartridges
- Sediment Cartridge: 5 micron melt-blown polypropylene cartridge designed to filter sediment
- CTO Cartridge: 5 micron carbon block cartridge designed to reduce chlorine, taste, and odor (CTO)
- Cartridge Diameter: 4-1/2" (114mm)
- Cartridge Height: 20" (508mm)
- Includes replacement o-ring and lubricant for each cartridge