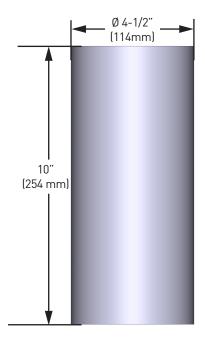

### **DESCRIPTION**

- Replacement sediment filter for 10" Sediment Filter Assembly
- 5 micron melt-blown polypropylene cartridge designed to filter sediment
- Filter Diameter: 4-1/2" (114mm)
- Filter Height: 10" (254mm)
- Includes replacement o-ring and lubricant for each filter