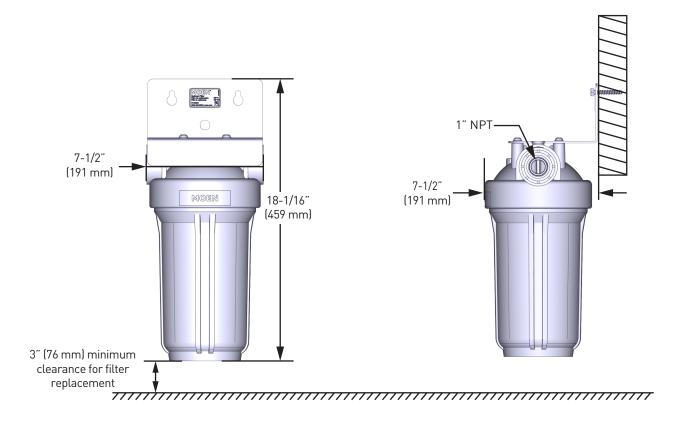

## **DESCRIPTION**

Sediment Filter Housing
Height: 18-1/16" (459 mm)
Width: 7-1/2" (191 mm)
Depth: 7-7/8" (200 mm)

• Connection size: 1" NPT

Includes 1 cartridge, 4.5" (114mm) diameter x 10" (254mm) length
Sediment Cartridge: 5 micron melt-blown polypropylene cartridge