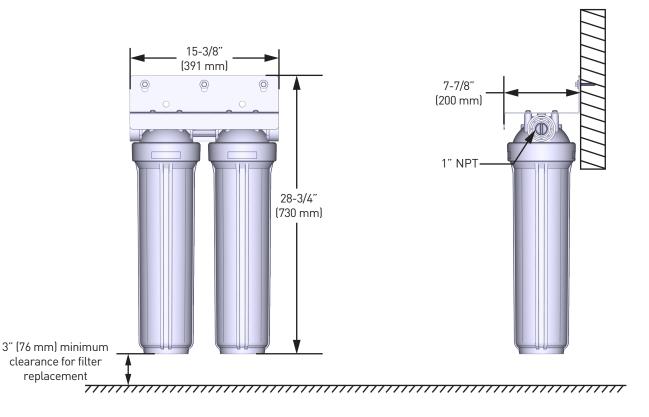

## **DESCRIPTION**

Cartridge Filtration SystemHeight: 28-3/4" (730 mm)Width: 15-3/8" (391 mm)

• Depth: 7-7/8" (200 mm) • Connection size: 1" NPT

• Includes 2 cartridges 4.5" (114mm) diameter x 20" (508mm) length