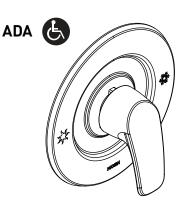

#### OPERATION

- Lever style handle
- Temperature operates through an 180° arc of handle travel (full cold to full hot)

#### **STANDARDS**

- Third party certified to meet CSA B125.1, ASSE 1016, ASME A112.18.1 and all applicable requirements referenced therein
- ADA for lever handle

## CHATEAU® Single-Handle Shower Trim Kit

Model: TL5470

(Bulk Packed 12 per carton)