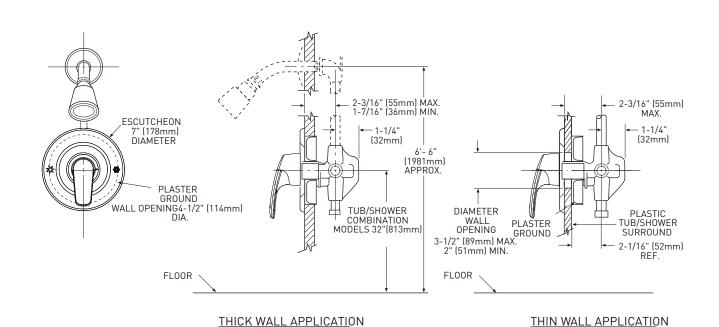

## CHATEAU® Single-Handle Shower Trim Kit

Model: TL5470

(Bulk Packed 12 per carton)