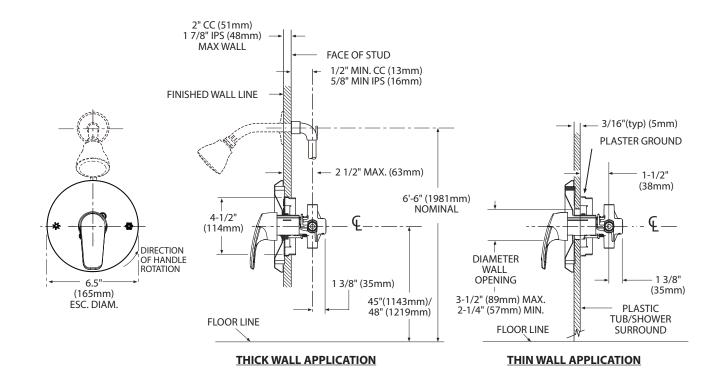

### **DESCRIPTION**

- · Chrome plated metal construction
- · Single handle, pressure balancing, four port, cycle valve
- 1/2" CC connections

#### **OPERATION**

- Lever style handle
- Handle operates counterclockwise through a 270° arc with off at 6 o'clock and maximum hot at the 9 o'clock position. Shut off in clockwise direction
- Adjustable temperature limit stop to control maximum hot water temperature
- Pressure balancing mechanism maintains selected discharge temperature to  $\pm 3^{\circ}$

Model: L23561 (with 1/4 Turn Stops)