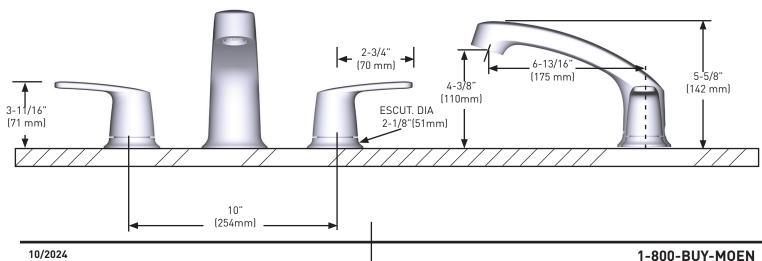

### **CHATEAU®**

Two-Handle Garden Tub Trim

MODELS: T5994 series

Valves: 4792,4793,4794,4796,4797,4798

www.moen.com