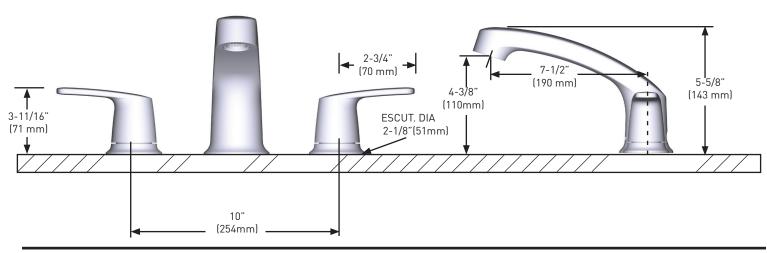

MODELS: T5990 series

Valves: 4792,4793,4794,4796,4797,4798

SPC25953 50000645912

11/22/2024 Schesol 00