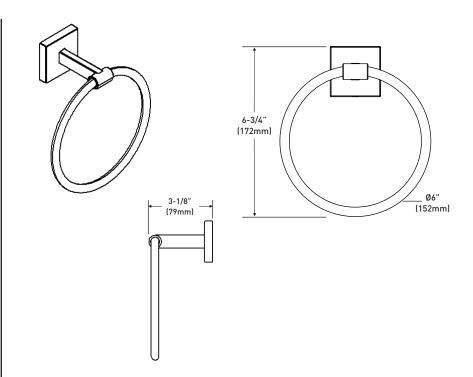

## Triva<sup>™</sup> Technical Specification

Towel Ring BP1885

### **Stock Numbers:**

☐ BP1885CH Chrome Finish

□ BP1885BL Matte Black Finish

□ BP1885BN Brushed Nickel Finish

## Materials:

#### **Towel Ring:**

Base and Post are constructed of zinc Ring is constructed of stainless steel

# MOEN®

### **Dimensions:**



### **Installation Instructions:**

Please refer to product instructions for installation steps.

### **Cleaning Instructions:**

To preserve the fine finish of this product, clean only with a soft damp cloth. Use a dry cloth to wipe down the product and remove any excess moisture. Do not use commercial or abrasive cleaners.

25300 AL MOEN DRIVE • NORTH OLMSTED, OH 44070 CORPORATE HEADQUARTERS: [800] 321-8809 • FAX: [800] 848-6636 INTERNATIONAL: [440] 962-2000 • FAX: [440] 962-2726 CUSTOMER SERVICE [USA]: 800-882-0116 • FAX: [888] 379-2720 WWW.MOEN.COM

© 2024 Moen Incorporated. Moen is a registered trademark and Trivais a trademark of Moen Incorporated. All rights reserved.