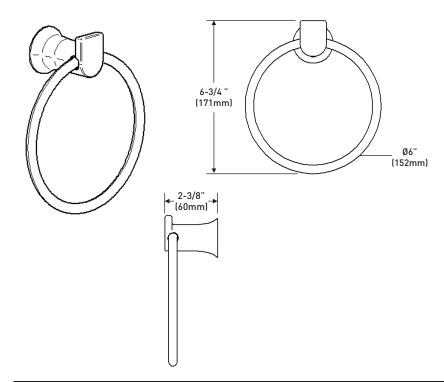

## Genta™LX Technical Specification

Towel Ring BH3885

#### **Stock Numbers:**

□ BH3885CH

Chrome Finish

□ BH3885BL

Matte Black Finish

□ BH3885BN

Brushed Nickel Finish

□ BH3885BZG

Bronzed Gold Finish

# Dimensions:



#### Materials:

#### Towel Ring:

Post is constructed of zinc Ring is constructed of stainless steel

### **Installation Instructions:**

Please refer to product instructions for installation steps.

#### **Cleaning Instructions:**

To preserve the fine finish of this product, clean only with a soft damp cloth. Use a dry cloth to wipe down the product and remove any excess moisture. Do not use commercial or abrasive cleaners.



25300 AL MOEN DRIVE • NORTH OLMSTED, OH 44070 CORPORATE HEADQUARTERS: (800) 321-8809 • FAX: (800) 848-6636 INTERNATIONAL: (440 ) 962-2000 • FAX: (440) 962-2726 CUSTOMER SERVICE (USA): 800-882-0116 • FAX: (888) 379-2720 WWW.MOEN.COM

© 2024 Moen Incorporated. Moen is a registered trademark and Genta is a trademark of Moen Incorporated. All rights reserved.