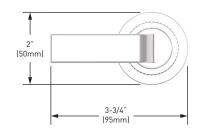

# Cambium<sup>™</sup> Technical Specification

Tank Lever YB0601

#### **Stock Numbers:**

- ☐ YB0601CH Chrome Finish
- ☐ YB0601BN

  Brushed Nickel Finish
- ☐ YB0601NLBN
  Brushed Nickel & Polished Nickel Finish

#### **Dimensions:**







#### Materials:

Tank Lever is constructed of zinc

## **Installation Instructions:**

Please refer to product instructions for installation steps.

### **Cleaning Instructions:**

To preserve the fine finish of this product, clean only with a soft damp cloth. Use a dry cloth to wipe down the product and remove any excess moisture. Do not use commercial or abrasive cleaners.



25300 AL MOEN DRIVE • NORTH OLMSTED, OH 44070 CORPORATE HEADQUARTERS: (800) 321-8809 • FAX: (800) 848-6636 INTERNATIONAL: (440) 962-2000 • FAX: (440) 962-2726 CUSTOMER SERVICE (USA): 800-882-0116 • FAX: (888) 379-2720 WWW.MOEN.COM

©2024 Moen Incorporated. Moen is a registered trademark and Cambium is a trademark of Moen Incorporated. All rights reserved.