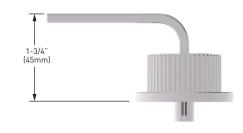

# Cambium<sup>™</sup> Technical Specification

Tank Lever YB0601

#### **Stock Numbers:**

- ☐ YB0601CH Chrome Finish
- ☐ YB0601BN

  Brushed Nickel Finish
- ☐ YB0601NLBN
  Brushed Nickel & Polished Nickel Finish

#### **Dimensions:**







#### Materials:

Tank Lever is constructed of zinc

## **Installation Instructions:**

Please refer to product instructions for installation steps.

### **Cleaning Instructions:**

To preserve the fine finish of this product, clean only with a soft damp cloth. Use a dry cloth to wipe down the product and remove any excess moisture. Do not use commercial or abrasive cleaners.



25300 AL MOEN DRIVE • NORTH OLMSTED, OH 44070 CORPORATE HEADQUARTERS: (800) 321-8809 • FAX: (800) 848-6636 INTERNATIONAL: (440) 962-2000 • FAX: (440) 962-2726 CUSTOMER SERVICE (USA): 800-882-0116 • FAX: (888) 379-2720 WWW.MOEN.COM

©2024 Moen Incorporated. Moen is a registered trademark and Cambium is a trademark of Moen Incorporated. All rights reserved.