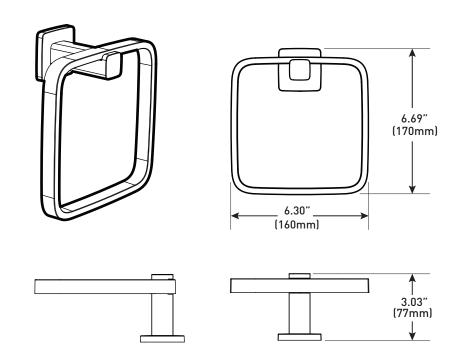

# Iver™ Technical Specification

Towel Ring YB1386

#### **Stock Numbers:**

- ☐ YB1386CH Towel Ring Chrome Finish
- ☐ YB1386BN Towel Ring Brushed Nickel Finish
- ☐ YB1386BL Towel Ring Matte Black Finish
- ☐ YB1386BZG Towel Ring Bronzed Gold Finish

#### **Dimensions:**



#### Materials:

Towel Ring is constructed of zinc.

## Installation Instructions:

Please refer to product instructions for installation steps.

### **Cleaning Instructions:**

To preserve the fine finish of this product, clean only with a soft damp cloth. Dry well. Do not use commercial or abrasive cleaners.



25300 AL MOEN DRIVE • NORTH OLMSTED, OH 44070 CORPORATE HEADQUARTERS: [800] 321-8809 • FAX: [800] 848-6636 INTERNATIONAL: [440] 962-2000 • FAX: [440] 962-2726 CUSTOMER SERVICE (USA): 800-882-0116 • FAX: [888] 379-2720 WWW.MOEN.COM

@2024 Moen Incorporated. Moen is a registered trademark and Iver is a trademark of Moen Incorporated. All rights reserved.