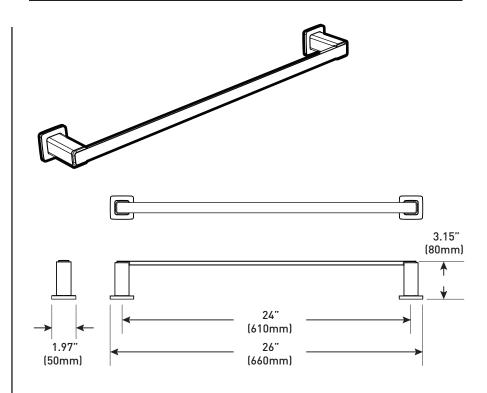

# Iver<sup>™</sup> Technical Specification

24" Towel Bar YB1324

#### **Stock Numbers:**

- ☐ YB1324CH 24" Towel Bar Chrome Finish
- YB1324BN 24" Towel Bar
  Brushed Nickel Finish
- ☐ YB1324BL 24" Towel Bar Matte Black Finish
- ☐ YB1324BZG 24" Towel Bar Bronzed Gold Finish

### Materials:

24" Towel Bar is constructed of zinc.

### **Dimensions:**



### **Installation Instructions:**

Please refer to product instructions for installation steps.

## **Cleaning Instructions:**

To preserve the fine finish of this product, clean only with a soft damp cloth. Dry well. Do not use commercial or abrasive cleaners.



25300 AL MOEN DRIVE • NORTH OLMSTED, OH 44070 CORPORATE HEADQUARTERS: [800] 321-8809 • FAX: [800] 848-6636 INTERNATIONAL: [440] 962-2000 • FAX: [440] 962-2726 CUSTOMER SERVICE [USA]: 800-882-0116 • FAX: [888] 379-2720 WWW.MOEN.COM

@2024 Moen Incorporated. Moen is a registered trademark and Iver is a trademark of Moen Incorporated. All rights reserved.