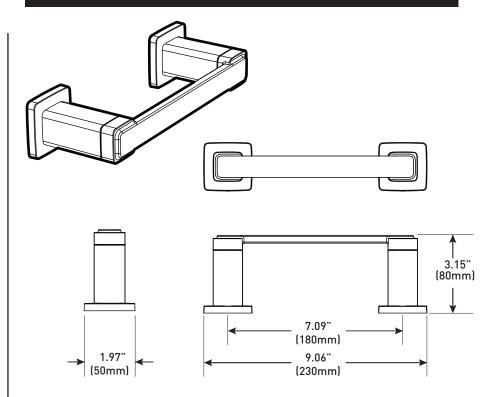

# Iver™ Technical Specification

# **Pivoting Paper Holder**

YB1308

#### **Stock Numbers:**

- ☐ YB1308CH Pivoting Paper Holder Chrome Finish
- ☐ YB1308BN Pivoting Paper Holder Brushed Nickel Finish
- ☐ YB1308BL Pivoting Paper Holder Matte Black Finish
- ☐ YB1308BZG Pivoting Paper Holder Bronzed Gold Finish

### **Dimensions:**



#### Materials:

Pivoting Paper Holder is constructed of zinc.

### **Installation Instructions:**

Please refer to product instructions for installation steps.

# **Cleaning Instructions:**

To preserve the fine finish of this product, clean only with a soft damp cloth. Dry well. Do not use commercial or abrasive cleaners.

MOEN®

25300 AL MOEN DRIVE • NORTH OLMSTED, OH 44070 CORPORATE HEADQUARTERS: (800) 321-8809 • FAX: (800) 848-6636 INTERNATIONAL: (440) 962-2000 • FAX: (440) 962-2726 CUSTOMER SERVICE (USA): 800-882-0116 • FAX: (888) 379-2720 WWW.MOEN.COM

© 2024 Moen Incorporated. Moen is a registered trademark and Iver is a trademark of Moen Incorporated. All rights reserved.