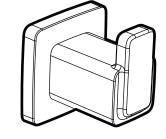

# Iver<sup>™</sup> Technical Specification

## Robe Hook

# YB1303

### **Stock Numbers:**

- YB1303CH Robe Hook Chrome Finish
- YB1303BN Robe Hook Brushed Nickel Finish
- YB1303BL Robe Hook Matte Black Finish
- YB1303BZG Robe Hook Bronzed Gold Finish

# Dimensions:









### **Installation Instructions:**

Please refer to product instructions for installation steps.

### **Cleaning Instructions:**

To preserve the fine finish of this product, clean only with a soft damp cloth. Dry well. Do not use commercial or abrasive cleaners.

25300 AL MOEN DRIVE • NORTH OLMSTED, OH 44070 CORPORATE HEADQUARTERS: (800) 321-8809 • FAX: (800) 848-6636 INTERNATIONAL: (440) 962-2000 • FAX: (440) 962-2726 CUSTOMER SERVICE (USA): 800-882-0116 • FAX: (888) 379-2720 WWW.MOEN.COM ©2024 Moen Incorporated. Moen is a registered trademark and Iver is a trademark of Moen Incorporated. All rights reserved.

#### Materials:

Robe Hook is constructed of zinc.



07572024 Scheed 00