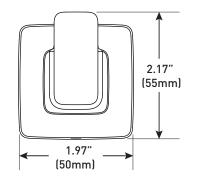

# Iver<sup>™</sup> Technical Specification

## Robe Hook

# YB1303

### **Stock Numbers:**

- YB1303CH Robe Hook Chrome Finish
- YB1303BN Robe Hook Brushed Nickel Finish
- YB1303BL Robe Hook Matte Black Finish
- YB1303BZG Robe Hook Bronzed Gold Finish

# Dimensions:









### **Installation Instructions:**

Please refer to product instructions for installation steps.

### **Cleaning Instructions:**

To preserve the fine finish of this product, clean only with a soft damp cloth. Dry well. Do not use commercial or abrasive cleaners.

25300 AL MOEN DRIVE • NORTH OLMSTED, OH 44070 CORPORATE HEADQUARTERS: (800) 321-8809 • FAX: (800) 848-6636 INTERNATIONAL: (440) 962-2000 • FAX: (440) 962-2726 CUSTOMER SERVICE (USA): 800-882-0116 • FAX: (888) 379-2720 WWW.MOEN.COM ©2024 Moen Incorporated. Moen is a registered trademark and Iver is a trademark of Moen Incorporated. All rights reserved.

#### Materials:

Robe Hook is constructed of zinc.



07572024 Scheed 00