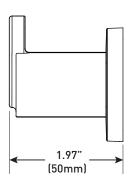

# Iver<sup>™</sup> Technical Specification

## Robe Hook

# YB1303

### **Stock Numbers:**

- YB1303CH Robe Hook Chrome Finish
- YB1303BN Robe Hook Brushed Nickel Finish
- YB1303BL Robe Hook Matte Black Finish
- YB1303BZG Robe Hook Bronzed Gold Finish

# Dimensions:









### **Installation Instructions:**

Please refer to product instructions for installation steps.

### **Cleaning Instructions:**

To preserve the fine finish of this product, clean only with a soft damp cloth. Dry well. Do not use commercial or abrasive cleaners.

25300 AL MOEN DRIVE • NORTH OLMSTED, OH 44070 CORPORATE HEADQUARTERS: (800) 321-8809 • FAX: (800) 848-6636 INTERNATIONAL: (440) 962-2000 • FAX: (440) 962-2726 CUSTOMER SERVICE (USA): 800-882-0116 • FAX: (888) 379-2720 WWW.MOEN.COM ©2024 Moen Incorporated. Moen is a registered trademark and Iver is a trademark of Moen Incorporated. All rights reserved.

#### Materials:

Robe Hook is constructed of zinc.



07572024 Scheed 00