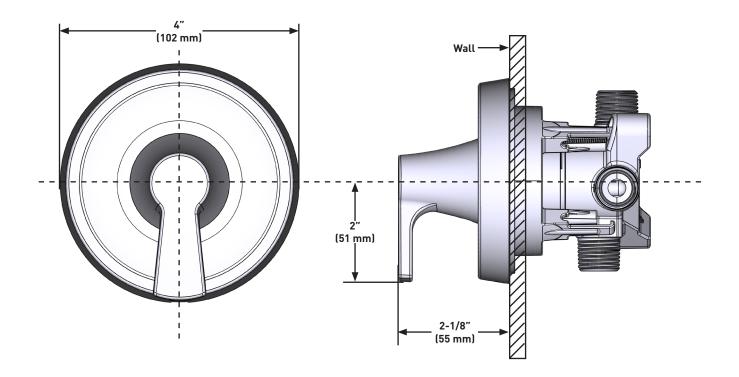

### M-CORE™ Transfer Valve Trim Kit

| MODELS: | UT4431 Series       |
|---------|---------------------|
| VALVES: | U231 series or U361 |
|         | series valves       |