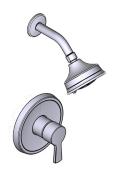

#### DESCRIPTION

- Metal construction with various finishes identified by suffix
- Shower Only kits include showerhead, arm, flange
- Tub/shower kits include showerhead, arm, flange and diverter spout

### M-CORE™ 2-Series Single-Handle Tub/ Shower Trim with Rainshower

**MODELS:** UT2413EP Series - Tub/Spout Trim

UT2412EP Series - Shower Trim Only

UT2501 Series - Valve Trim Only

VALVES: U130 Series and U140 Series