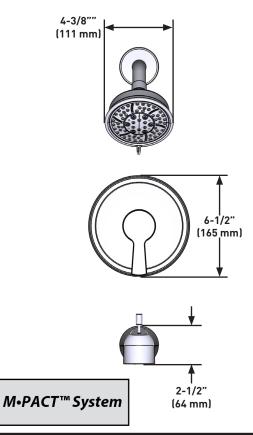

#### OPERATION

- Handle operates counterclockwise through 150° arc with off at 6 o'clock and maximum hot at the 1 o'clock position. Shut off in clockwise direction
- Adjustable temperature limit stop to control maximum hot water temperature
- Pressure balancing mechanism maintains selected discharge temperature to +/- 3.6°F (+/- 2°C)
- 4 function shower head: massage, fine, full and combined (massage and full): rotate outer ring to select

#### FLOW

• EP suffix models contain a showerhead limited to 1.75 gpm (6.6 L/min)