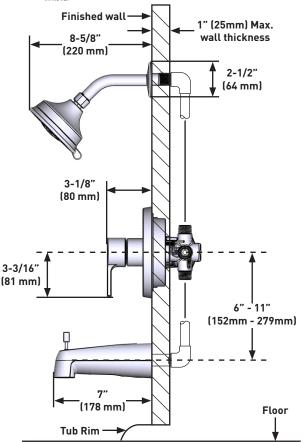

## **SPECIFICATIONS**

**JASETM** 

### M-CORE™ 2-Series Single-Handle Tub/ Shower Trim with Rainshower

**MODELS:** UT2413EP Series - Tub/Spout Trim

UT2412EP Series - Shower Trim Only

UT2501 Series - Valve Trim Only

VALVES: U130 Series and U140 Series