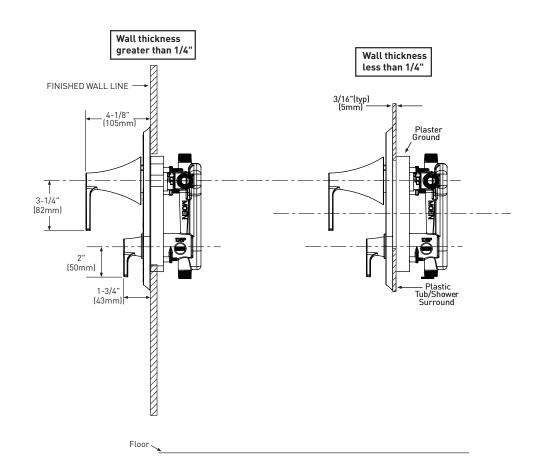

JASE™ POSI-TEMP® with Built-In 3 Function Transfer Valve Trim

Models: T2195 series

Fits Valves: 2521

2551 2571 2581