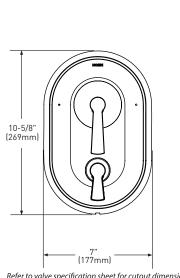

JASE™ POSI-TEMP® with Built-In 3 Function Transfer Valve Trim

Models: T2195 series

Fits Valves: 2521

2551 2571 2581