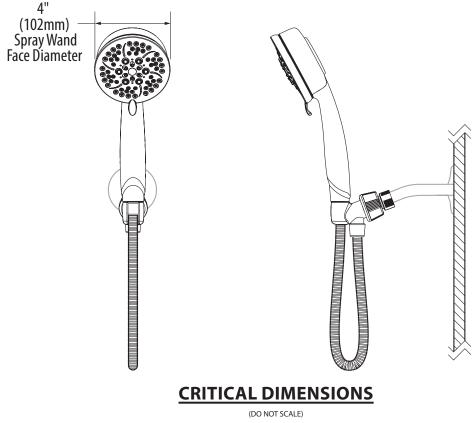

### DESCRIPTION

- · Metal construction with various finishes identified by suffix
- 4" diameter spray head handshower
- 60" hose
- Includes shower arm bracket

#### OPERATION

• Five function: downpour; rinse; full coverage; massage; wide coverage

# Traditional Five Function Handshower with Bracket & Hose