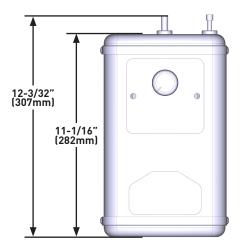

with Moen IH7600, IH7620 and IH7660 series SIP Instant Hot open vent faucets

#### CAPACITY

- 5/8 gallon stainless steel tank
- 40 cups per hour

#### OPERATION

- Fingertip thermostatic adjustment from 140F to 190F
- Self resetting fuse to prevent dry start
- ELECTRICAL
- 1500 W
- 120V / 60Hz
- 35 inch (889mm) power cord

#### STANDARDS

- Third part certified to UL499 and all applicable requirements referenced therein
- Third part certified to CSA C22.2 64 and all applicable requirements referenced therein
- Conformant to ASSE 1023

#### SERVICE

• Removable drain plug

#### WARRANTY

• 1 year limited warranty

Visit www.moen.com/support for complete details and limitations



# Instant Hot Water Tank

## **MODEL:** IH2300

NOTE: Max 30 inch (762mm) distance from tank to power outlet.