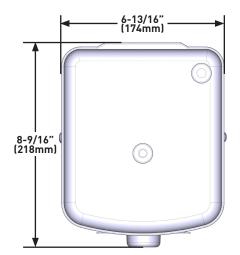

th Moen IH7600, IH7620 and IH7660 series SIP Instant Hot open vent faucets

#### CAPACITY

- 5/8 gallon stainless steel tank
- 40 cups per hour

#### OPERATION

- Fingertip thermostatic adjustment from 140F to 190F
- Self resetting fuse to prevent dry start
- ELECTRICAL
- 1500 W
- 120V / 60Hz
- 35 inch (889mm) power cord

#### STANDARDS

- Third part certified to UL499 and all applicable requirements referenced therein
- Third part certified to CSA C22.2 64 and all applicable requirements referenced therein
- Conformant to ASSE 1023

#### SERVICE

• Removable drain plug

#### WARRANTY

• 1 year limited warranty

Visit www.moen.com/support for complete details and limitations



# Instant Hot Water Tank

## **MODEL:** IH2300

NOTE: Max 30 inch (762mm) distance from tank to power outlet.