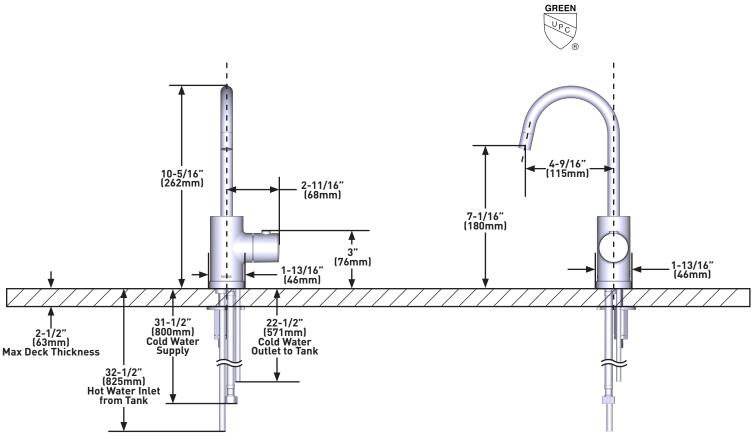

ion cold water inlet connection
- Tube connections to hot water tank
- Open vent faucet Intended to be used with Moen IH2300 Instant Hot Water Tank

## **OPERATION**

- Two step handle operation prevents accidental activation
- Handle button operates with less than 5 lbs. force

#### FI NW

• Flow is limited to 1.5 gpm (5.7 L/min) at 60 psi

# **CARTRIDGE**

• Ceramic disc cartridge

# **STANDARDS**

 Third part certified to ASME A112.18.1-CSA B125.1 and all applicable requirements referenced therein including NSF61/9 & 372 and ASSE 1023

# **WARRANTY**

• 3 year limited warranty

Visit www.moen.com/support for complete details and limitations



**SIPTM**Modern Instant Hot Faucet

MODELS: IH7660 Series

NOTE:THIS FAUCET IS DESIGNED TO BE INSTALLED THROUGH 1 HOLE, 1-1/4" (32mm) MIN. DIA.



**CRITICAL DIMENSIONS** DO NOT SCALE