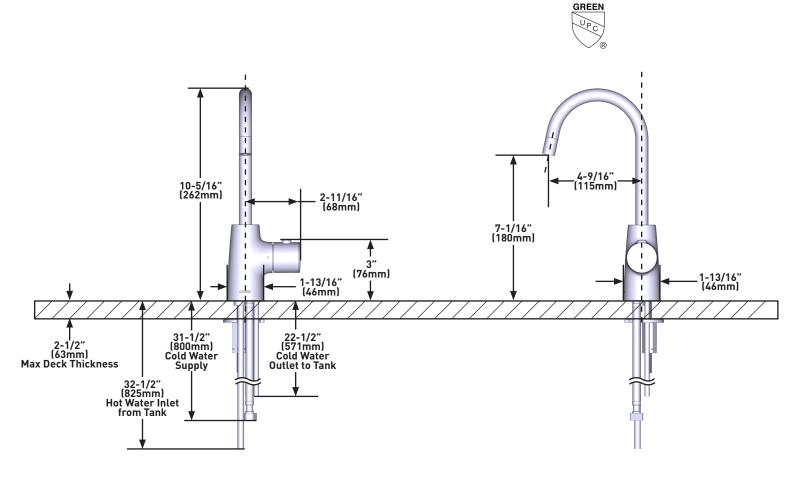

## **DESCRIPTION**

- Metal construction with various finishes identified by suffix
- 3/8" compression cold water inlet connection
- Tube connections to hot water tank
- Open vent faucet Intended to be used with Moen IH2300 Instant Hot Water Tank