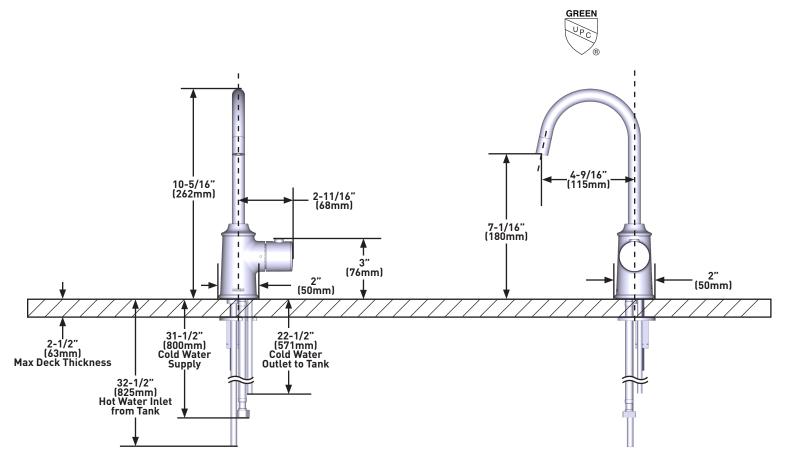

#### NOTE:THIS FAUCET IS DESIGNED TO BE INSTALLED THROUGH 1 HOLE, 1-1/4" (32mm) MIN. DIA.