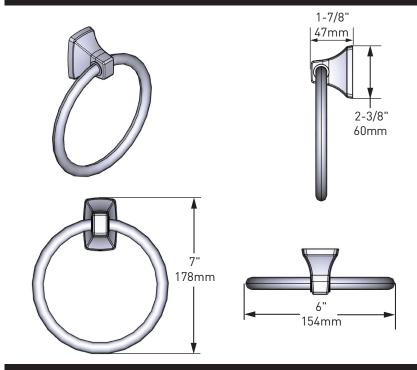

## Adler™ Technical Specification

# Towel Ring

YB0186

## **Stock Numbers:**

- □ YB0186CH Towel Ring Chrome
- □ YB0186BN Towel Ring Brushed Nickel

#### **Materials:**

**Towel Ring Post** is constructed of zinc. **Ring** is aluminum.

## **Dimensions:**



## **Installation Instructions:**

Please refer to product instructions for installation steps.

### **Cleaning Instructions:**

To preserve the fine finish of this product, clean only with a soft damp cloth. Dry well. Do not use commercial or abrasive cleaners.

| Stock Number:        | Towel Ring |
|----------------------|------------|
| By Moen Incorporated | ·          |



25300 AL MOEN DRIVE • NORTH OLMSTED, OH 44070 CORPORATE HEADQUARTERS: [800] 321-8809 • FAX: [800] 848-6636 INTERNATIONAL: [440] 962-2000 • FAX: [440] 962-2726 CUSTOMER SERVICE (USA): 800-882-0116 • FAX: [888] 379-2720 WWW.MOEN.COM

 $\hfill @$  2024 Moen Incorporated. Moen is a registered trademark and Adler is a trademark of Moen Incorporated. All rights reserved.