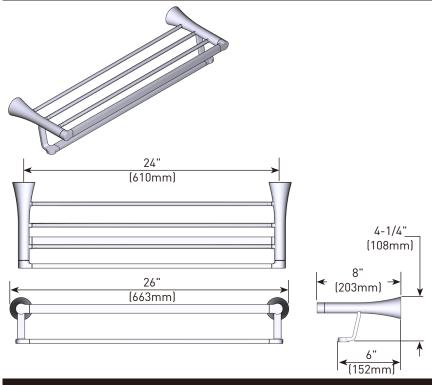

# Jase<sup>™</sup> Technical Specification Towel Shelf

**YB0794** 

## **Stock Numbers:**

- ☐ YB0794BL Towel Shelf Matte Black
- ☐ YB0794BZG Towel Shelf Bronzed Gold
- YB0794CH Towel Shelf Chrome

#### Materials:

Towel Shelf is constructed of zinc.

### **Dimensions:**



#### **Installation Instructions:**

Please refer to product instructions for installation steps.

## **Cleaning Instructions:**

To preserve the fine finish of this product, clean only with a soft damp cloth. Dry well. Do not use commercial or abrasive cleaners.

Stock Number: YB0794 Towel Shelf

25300 AL MOEN DRIVE • NORTH OLMSTED, OH 44070 CORPORATE HEADQUARTERS: [800] 321-8809 • FAX: [800] 848-6636 INTERNATIONAL: [440] 962-2000 • FAX: [440] 962-2726 CUSTOMER SERVICE (USA): 800-882-0116 • FAX: [888] 379-2720 WWW.MOEN.COM

© 2024 Moen Incorporated. Moen is a registered trademark and Jase is a trademark of Moen Incorporated. All rights reserved.