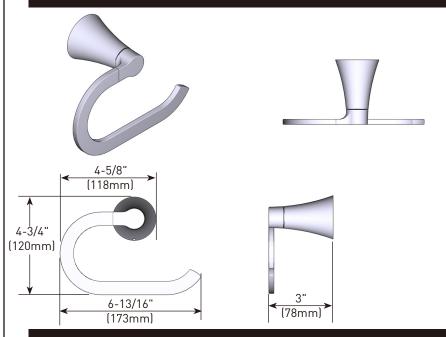

# Jase<sup>™</sup> Technical Specification Towel Ring

**YB0786** 

## **Stock Numbers:**

- ☐ YB0786BL Towel Ring Matte Black
- ☐ YB0786BN Towel Ring
  Brushed Nickel
- ☐ YB0786BZG Towel Ring
  Bronzed Gold
- YB0786CH Towel Ring Chrome

### Materials:

**Towel Ring** is constructed of zinc.

# **Dimensions:**



#### **Installation Instructions:**

Please refer to product instructions for installation steps.

## **Cleaning Instructions:**

To preserve the fine finish of this product, clean only with a soft damp cloth. Dry well. Do not use commercial or abrasive cleaners.

Stock Number: YB0786 Towel Ring

25300 AL MOEN DRIVE • NORTH OLMSTED, OH 44070 CORPORATE HEADQUARTERS: [800] 321-8809 • FAX: [800] 848-6636 INTERNATIONAL: [440] 962-2000 • FAX: [440] 962-2726 CUSTOMER SERVICE (USA): 800-882-0116 • FAX: [888] 379-2720 WWW.MOEN.COM

© 2024 Moen Incorporated. Moen is a registered trademark and Jase is a trademark of Moen Incorporated. All rights reserved.