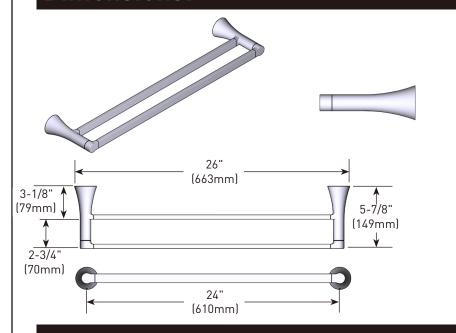

# Jase<sup>™</sup> Technical Specification 24" Double Towel Bar

**YB0722** 

### **Stock Numbers:**

- ☐ YB0722BN 24" Double Towel Bar Brushed Nickel
- ☐ YB0722BZG 24" Double Towel Bar Bronzed Gold
- YB0722CH 24" Double Towel Bar Chrome

## Materials:

Towel Bar is constructed of zinc.

#### **Dimensions:**



#### **Installation Instructions:**

Please refer to product instructions for installation steps.

#### **Cleaning Instructions:**

To preserve the fine finish of this product, clean only with a soft damp cloth. Dry well. Do not use commercial or abrasive cleaners.

Stock Number: YB0722 24" Double Towel Bar

25300 AL MOEN DRIVE • NORTH OLMSTED, OH 44070 CORPORATE HEADQUARTERS: [800] 321-8809 • FAX: [800] 848-6636 INTERNATIONAL: [440] 962-2000 • FAX: [440] 962-2726 CUSTOMER SERVICE (USA): 800-882-0116 • FAX: [888] 379-2720 WWW.MOEN.COM

© 2024 Moen Incorporated. Moen is a registered trademark and Jase is a trademark of Moen Incorporated. All rights reserved.