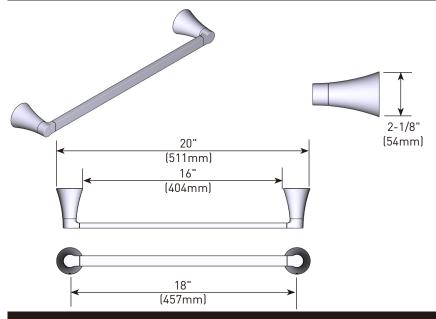

# Jase™ Technical Specification 18" Towel Bar

YB0718

### **Stock Numbers:**

- ☐ YB0718BL Towel Bar Matte Black
- ☐ YB0718BN Towel Bar Brushed Nickel
- YB0718BZG Towel Bar Bronzed Gold
- YB0718CH Towel Bar Chrome

#### Materials:

Towel Bar is constructed of zinc.

## **Dimensions:**



#### **Installation Instructions:**

Please refer to product instructions for installation steps.

## **Cleaning Instructions:**

To preserve the fine finish of this product, clean only with a soft damp cloth. Dry well. Do not use commercial or abrasive cleaners.

Stock Number: YB0718 18" Towel Bar

25300 AL MOEN DRIVE • NORTH OLMSTED, OH 44070 CORPORATE HEADQUARTERS: [800] 321-8809 • FAX: [800] 848-6636 INTERNATIONAL: [440] 962-2000 • FAX: [440] 962-2726 CUSTOMER SERVICE (USA): 800-882-0116 • FAX: [888] 379-2720 WWW.MOEN.COM

© 2024 Moen Incorporated. Moen is a registered trademark and Jase is a trademark of Moen Incorporated. All rights reserved.