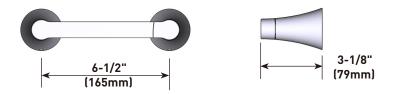

# Jase<sup>™</sup> Technical Specification Pivoting Paper Holder

**YB0708** 

#### **Stock Numbers:**

- ☐ YB0708BN Pivoting Paper Holder
  Brushed Nickel
- ☐ YB0708BZG Pivoting Paper Holder
  Bronzed Gold
- YB0708CH Pivoting Paper Holder Chrome

## Materials:

Paper Holder is constructed of zinc.

#### **Dimensions:**





#### **Installation Instructions:**

Please refer to product instructions for installation steps.

### **Cleaning Instructions:**

To preserve the fine finish of this product, clean only with a soft damp cloth. Dry well. Do not use commercial or abrasive cleaners.

Stock Number: YB0708 Pivoting Paper Holder

25300 AL MOEN DRIVE • NORTH OLMSTED, OH 44070 CORPORATE HEADQUARTERS: [800] 321-8809 • FAX: [800] 848-6636 INTERNATIONAL: [440] 962-2000 • FAX: [440] 962-2726 CUSTOMER SERVICE (USA): 800-882-0116 • FAX: [888] 379-2720 WWW.MOEN.COM

©2024 Moen Incorporated. Moen is a registered trademark and Jase is a trademark of Moen Incorporated. All rights reserved.