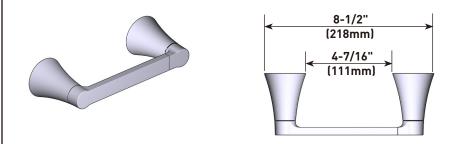

# Jase<sup>™</sup> Technical Specification Pivoting Paper Holder

**YB0708** 

#### **Stock Numbers:**

- ☐ YB0708BN Pivoting Paper Holder
  Brushed Nickel
- ☐ YB0708BZG Pivoting Paper Holder
  Bronzed Gold
- YB0708CH Pivoting Paper Holder Chrome

## Materials:

Paper Holder is constructed of zinc.

#### **Dimensions:**





#### **Installation Instructions:**

Please refer to product instructions for installation steps.

### **Cleaning Instructions:**

To preserve the fine finish of this product, clean only with a soft damp cloth. Dry well. Do not use commercial or abrasive cleaners.

Stock Number: YB0708 Pivoting Paper Holder

25300 AL MOEN DRIVE • NORTH OLMSTED, OH 44070 CORPORATE HEADQUARTERS: [800] 321-8809 • FAX: [800] 848-6636 INTERNATIONAL: [440] 962-2000 • FAX: [440] 962-2726 CUSTOMER SERVICE (USA): 800-882-0116 • FAX: [888] 379-2720 WWW.MOEN.COM

©2024 Moen Incorporated. Moen is a registered trademark and Jase is a trademark of Moen Incorporated. All rights reserved.