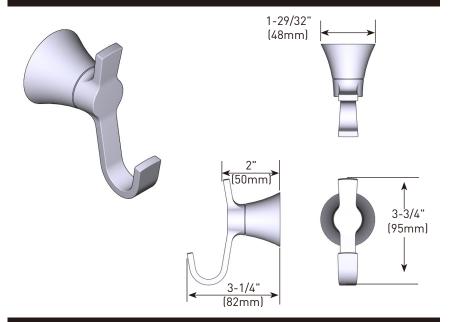

# Jase<sup>™</sup> Technical Specification Double Robe Hook

YB0703

#### **Stock Numbers:**

- ☐ YB0703BL Double Robe Hook Matte Black
- ☐ YB0703BN Double Robe Hook Brushed Nickel
- ☐ YB0703BZG Double Robe Hook Bronzed Gold
- ☐ YB0703CH Double Robe Hook Chrome

#### Materials:

Double Robe Hook is constructed of zinc.

### **Dimensions:**



#### **Installation Instructions:**

Please refer to product instructions for installation steps.

## **Cleaning Instructions:**

To preserve the fine finish of this product, clean only with a soft damp cloth. Dry well. Do not use commercial or abrasive cleaners.

Stock Number: YB0703 Double Robe Hook

25300 AL MOEN DRIVE • NORTH OLMSTED, OH 44070 CORPORATE HEADQUARTERS: [800] 321-8809 • FAX: [800] 848-6636 INTERNATIONAL: [440] 962-2000 • FAX: [440] 962-2726 CUSTOMER SERVICE (USA): 800-882-0116 • FAX: [888] 379-2720 WWW.MOEN.COM

© 2024 Moen Incorporated. Moen is a registered trademark and Jase is a trademark of Moen Incorporated. All rights reserved.