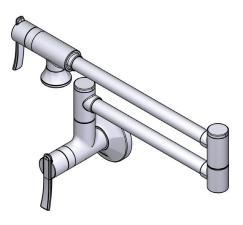

at the 12 o'clock position. Shut off in clockwise direction

#### FLOW

- 5.5 gpm @ 60 psi
- CARTRIDGE
- 1224 cartridge design
- Nonmetallic and stainless steel materials

#### STANDARDS

- Third party certified to ASME A112.18.1/CSA B125.1 and all applicable requirements therein including NSF 61/9 &372
- Contains no more than 0.25% weighted average lead content
- Complies with California Proposition 65 and
- with the Federal Safe Drinking Water Act

## • ADA 🕑 for lever handle

- WARRANTY
- Lifetime limited warranty against leaks, drips and finish defects to the original homeowner
- $\bullet$  10 year limited warranty when used in a multifamily installation
- 5 year limited warranty when used in a commercial installation
- Visit www.moen.com/support for complete details and limitations



**SINEMA** Pot-Filler Faucet

**MODELS:** 

S6651 Series



### **CRITICAL DIMENSIONS** DO NOT SCALE