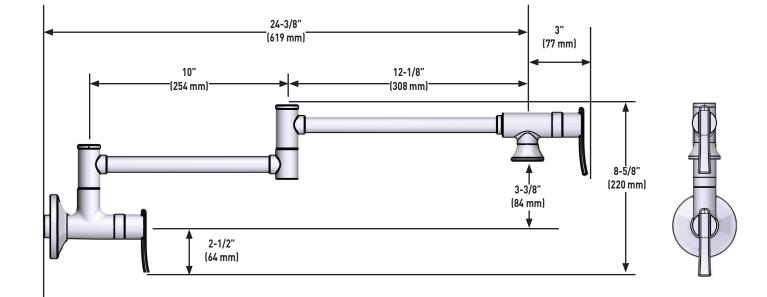

#### FLOW

- 5.5 gpm @ 60 psi
- CARTRIDGE
- 1224 cartridge design
- Nonmetallic and stainless steel materials

#### STANDARDS

- Third party certified to ASME A112.18.1/CSA B125.1 and all applicable requirements therein including NSF 61/9 &372
- Contains no more than 0.25% weighted average lead content
- Complies with California Proposition 65 and
- with the Federal Safe Drinking Water Act

## • ADA 🕑 for lever handle

- WARRANTY
- Lifetime limited warranty against leaks, drips and finish defects to the original homeowner
- $\bullet$  10 year limited warranty when used in a multifamily installation
- 5 year limited warranty when used in a commercial installation
- Visit www.moen.com/support for complete details and limitations



**SINEMA** Pot-Filler Faucet

**MODELS:** 

S6651 Series



### **CRITICAL DIMENSIONS** DO NOT SCALE