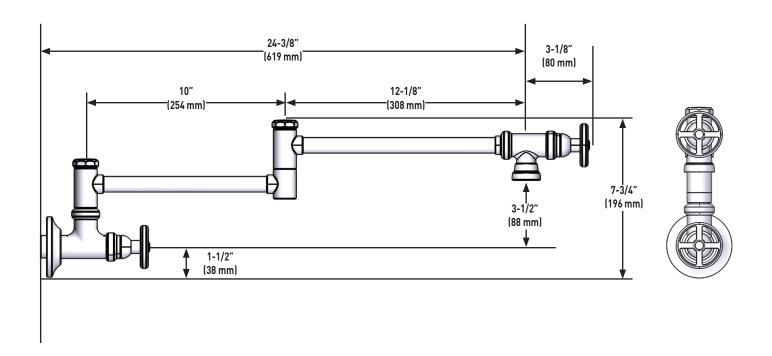

### **PATERSON**

Pot-Filler Faucet

MODELS: S6642 Series

**CRITICAL DIMENSIONS** DO NOT SCALE