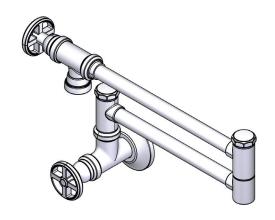

### **PATERSON**

Pot-Filler Faucet

MODELS: S6642 Series

**CRITICAL DIMENSIONS** DO NOT SCALE