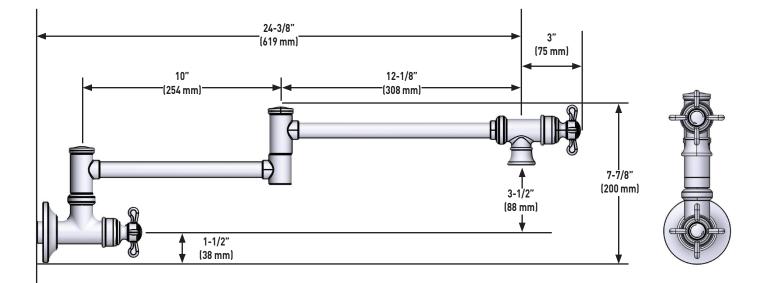

e through 180 degree arc with off at 6 o'clock and maximum flow at the 12 o'clock position. Shut off in clockwise direction

#### **FLOW**

- 5.5 gpm @ 60 psi
- CARTRIDGE
- 1224 cartridge design
- Nonmetallic and stainless steel materials

#### STANDARDS

- Third party certified to ASME A112.18.1/CSA B125.1 and all applicable requirements therein including NSF 61/9 &372
- Complies with California Proposition 65 and with the Federal Safe Drinking Water Act

#### WARRANTY

- Lifetime limited warranty against leaks, drips and finish defects to the original homeowner
- 10 year limited warranty when used in a multifamily installation
- 5 year limited warranty when used in a commercial installation

Visit www.moen.com/support for complete details and limitations





**MODELS:** 

S6641 Series



### **CRITICAL DIMENSIONS** DO NOT SCALE

SPC24734

36/17/2024 S