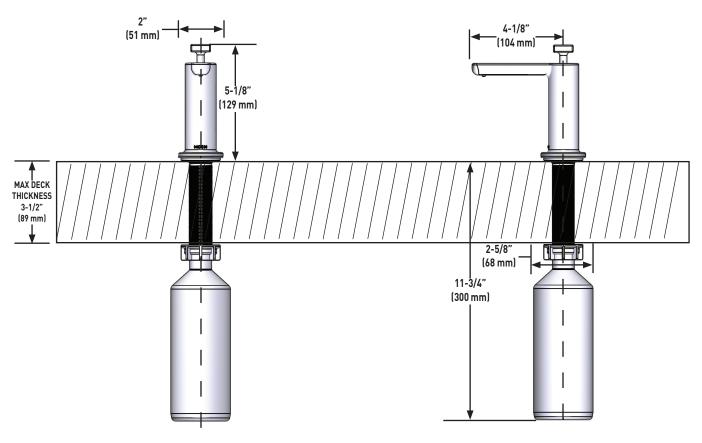

**NIO**SOAP/LOTION DISPENSER

MODELS: S3952 Series

NOTE: DESIGNED TO BE INSTALLED THROUGH 1 HOLE 1-1/8" DIAMETER

**CRITICAL DIMENSIONS** DO NOT SCALE