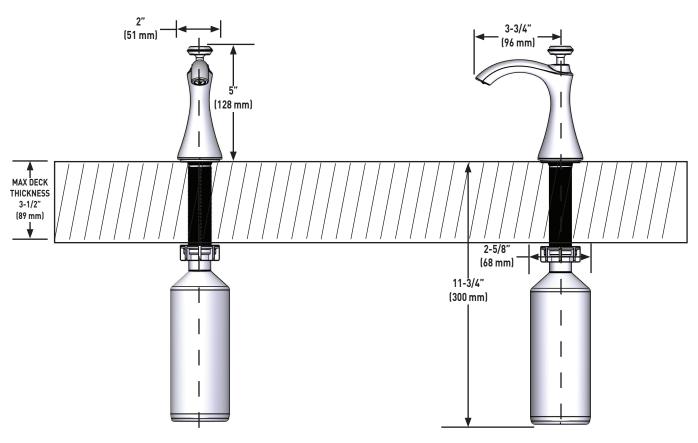

### **SINEMA**

SOAP/LOTION DISPENSER

MODELS: S3950 Series

NOTE: DESIGNED TO BE INSTALLED THROUGH 1 HOLE 1-1/8" DIAMETER

**CRITICAL DIMENSIONS** DO NOT SCALE