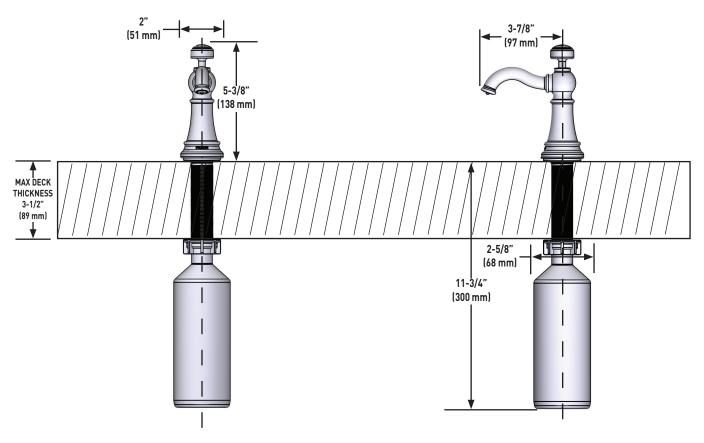

## **WEYMOUTH**SOAP/LOTION DISPENSER

MODELS: S3949 Series

NOTE: DESIGNED TO BE INSTALLED THROUGH 1 HOLE 1-1/8" DIAMETER

**CRITICAL DIMENSIONS** DO NOT SCALE