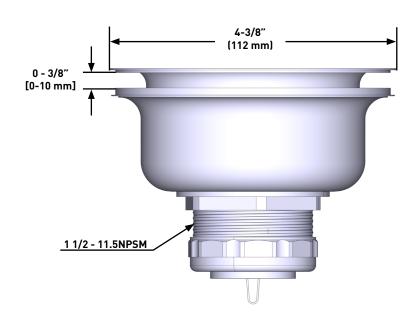

## **DESCRIPTION**

- Metal construction with stainless finish
- Fits Standard 3 1/2" diameter US drain openings
- Standard 1 1/2" male connection to drain plumbing
- Coordinates with today's popular kitchen appliances and accessories

Basket Strainer Assembly, 3-1/2"

**MODELS: 22036** 

CRITICAL DIMENSIONS DO NOT SCALE