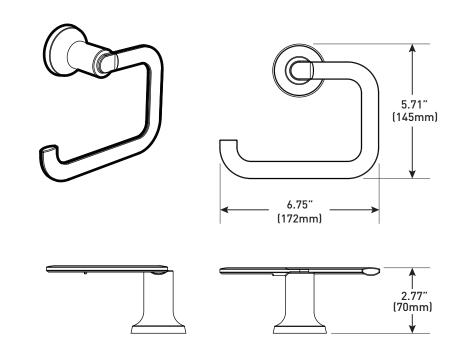

# Zyla™ Technical Specification

Towel Ring Y1686

#### **Stock Numbers:**

- ☐ Y1686CH Towel Ring Chrome Finish
- ☐ Y1686BN Towel Ring Brushed Nickel Finish
- ☐ Y1686BL Towel Ring Matte Black Finish
- ☐ Y1686BZG Towel Ring Bronzed Gold Finish

#### **Dimensions:**



#### Materials:

Towel Ring is constructed of zinc.

## **Installation Instructions:**

Please refer to product instructions for installation steps.

### **Cleaning Instructions:**

To preserve the fine finish of this product, clean only with a soft damp cloth. Dry well. Do not use commercial or abrasive cleaners.

MOEN®

| Stock Number: | Towel Ring |  |
|---------------|------------|--|
| By MOEN       |            |  |

25300 AL MOEN DRIVE • NORTH OLMSTED, OH 44070 CORPORATE HEADQUARTERS: (800) 321-8809 • FAX: (800) 848-6636 INTERNATIONAL: (440) 962-2000 • FAX: (440) 962-2726 CUSTOMER SERVICE (USA): 800-882-0116 • FAX: (888) 379-2720 WWW.MOEN.COM

© 2023 Moen Incorporated. Moen is a registered trademark and Zyla is a trademark of Moen Incorporated. All rights reserved.