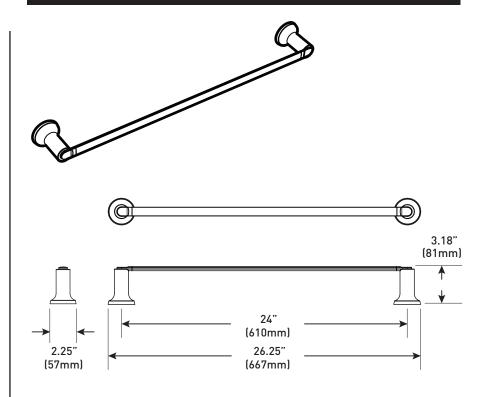

# Zyla™ Technical Specification

24" Towel Bar Y1624

#### **Stock Numbers:**

- ☐ Y1624CH 24" Towel Bar Chrome Finish
- ☐ Y1624BN 24" Towel Bar Brushed Nickel Finish
- ☐ Y1624BL 24" Towel Bar Matte Black Finish
- ☐ Y1624BZG 24" Towel Bar Bronzed Gold Finish

### Materials:

24" Towel Bar is constructed of zinc.

### **Dimensions:**



### **Installation Instructions:**

Please refer to product instructions for installation steps.

## **Cleaning Instructions:**

To preserve the fine finish of this product, clean only with a soft damp cloth. Dry well. Do not use commercial or abrasive cleaners.



| Stock Number: | 24" Towel Bar |  |
|---------------|---------------|--|
| By MOEN       |               |  |

25300 AL MOEN DRIVE • NORTH OLMSTED, OH 44070 CORPORATE HEADQUARTERS: (800) 321-8809 • FAX: (800) 848-6636 INTERNATIONAL: (440) 962-2000 • FAX: (440) 962-2726 CUSTOMER SERVICE (USA): 800-882-0116 • FAX: (888) 379-2720 WWW.MOEN.COM

© 2023 Moen Incorporated. Moen is a registered trademark and Zyla is a trademark of Moen Incorporated. All rights reserved.